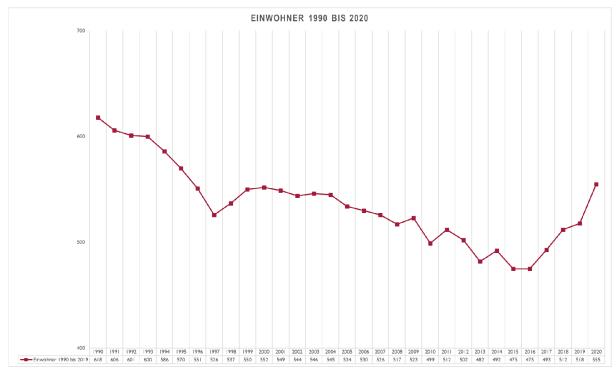

# Entwicklung der Einwohnerzahlen

# 1. Statistische Angaben

Pragsdorf ist eine Gemeinde im Landkreis Mecklenburgische Seeplatte in Mecklenburg-Vorpommern. Sie wird vom Amt Stargarder Land, mit Sitz in der Stadt Burg Stargard verwaltet. Die Gemeinde Pragsdorf mit dem Ortsteil Georgendorf erstreckt sich über eine Fläche von 14,32 km².