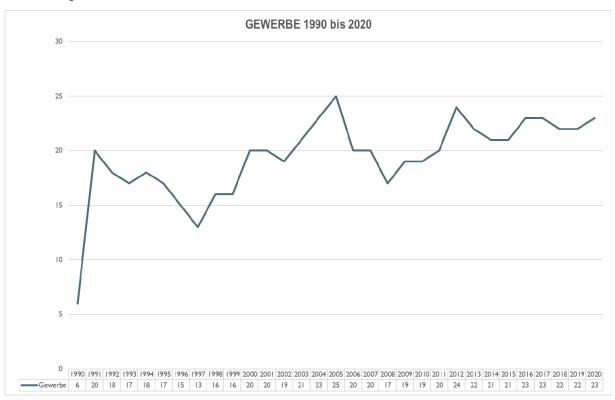

# Entwicklung der Gewerbebetriebe

# 1. Statistische Angaben

Pragsdorf ist eine Gemeinde im Landkreis Mecklenburgische Seeplatte in Mecklenburg-Vorpommern. Sie wird vom Amt Stargarder Land, mit Sitz in der Stadt Burg Stargard verwaltet. Die Gemeinde Pragsdorf mit dem Ortsteil Georgendorf erstreckt sich über eine Fläche von 14,32 km².